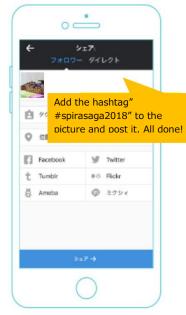

## Saga through my eyes

Follow SPIRA's account.

Take a picture in Saga Prefecture.

Gold 3 0,000yen Silver 2 0,000yen Bronze 1 0,000yen <Special prize > Memento

Application closing date: Friday, September, 14