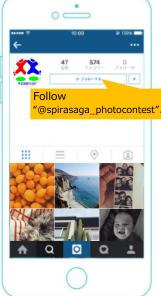

## Saga through my eyes

Follow SPIRA's account.

Take a picture in Saga Prefecture.

Gold 3 0,000yen Silver 2 0,000yen Bronze 1 0,000yen <Special prize > Memento

Application closing date: Friday, September, 14